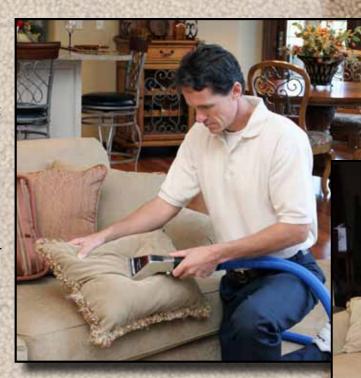

# Furniture Cleaning Procedures

On location upholstery cleaning restores the beauty and extends the life of your furniture. Adelman's cleaning technicians attend regular training sessions to guarantee the highest cleaning standards. Fabric is tested prior to cleaning to ensure the best results.

Prior to cleaning, all fabric is preconditioned with a solution which is designed to remove the toughest soils while being safe for delicate fabrics.

After the cleaning, an application of fabric protector is suggested for your fine fabrics.