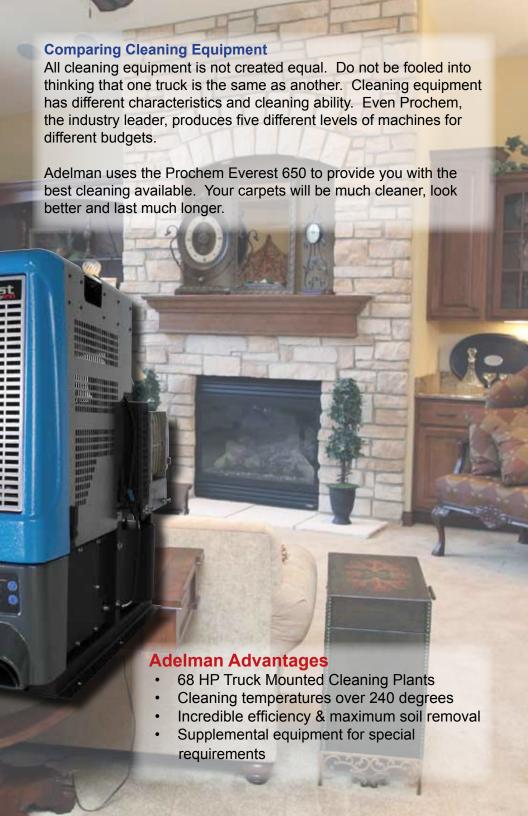

# Carpet Cleaning Equipment

Adelman uses the newest and most powerful cleaning equipment available. Our equipment provides a deeper cleaning that dries much faster. The greatest benefit to you is a better cleaning that lasts much longer.

# **Truck Mounted Cleaning Units**

Truck mounted cleaning plants are essential for professional cleaners. Adelman uses only Prochem truck mounted equipment long considered the industry leader in cleaning technology.

#### **Massive 68 HP Power Plant**

Adelman uses the Prochem Everest 650 featuring a 68 HP Hyundai power plant. This massive engine powers a 650 CFM Triflow blower for maximum soil removal.

The Prochem Everest allows Adelman to clean with unprecedented efficiency and distances of up to 600 feet from our truck, while still maintaining cleaning temperatures of 240 degrees.

#### **Hot Water Cleans Better**

The Prochem Everest features
Ultra-Temp Heat Exchange

technology which heats water to over 240 degrees.

This allows Adelman to clean with more efficiency, since hot water cleans much better. The benefit to your company is maximum soil removal while allowing the carpet to dry much faster.