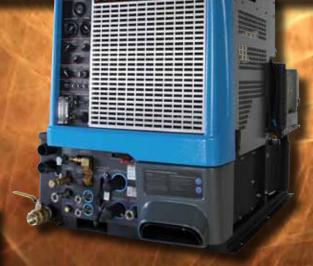

# **Truck Mounted Cleaning Units**

Truck mounted cleaning plants are essential for professional cleaners. Adelman uses only Prochem truck mounted equipment long considered the industry leader in cleaning technology.

#### **Massive 68 HP Power Plant**

Adelman uses the Prochem Everest 650 featuring a 68 HP Hyundai power plant. This massive engine powers a 650 CFM Triflow blower for maximum soil removal.

The Prochem Everest allows Adelman to clean with unprecedented efficiency and distances of up to 600 feet from our truck, while still maintaining cleaning temperatures of 240 degrees.

#### **Hot Water Cleans Better**

The Prochem Everest features
Ultra-Temp Heat Exchange

technology which heats water to over 240 degrees.

This allows Adelman to clean with more efficiency, since hot water cleans much better. The benefit to your company is maximum soil removal while allowing the carpet to dry much faster.