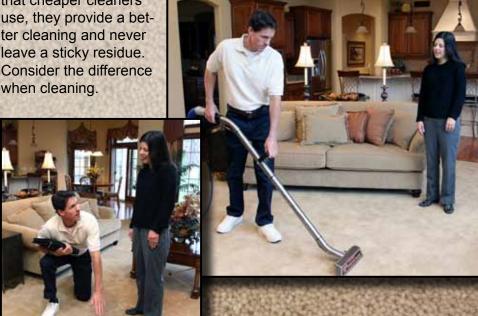

#### **Extraction Process**

Adelman uses hot water extraction, the preferred method of carpet manufacturers, as our means of cleaning. Hot water mixed with a cleaning solution is injected into the carpet and immediately extracted. It provides superior cleaning with little or no residue.

Hot water is the key to cleaning. Adelman cleans with water temperatures of 240 degrees for maximum soil penetration and removal. This results in a longer-lasting cleaning.

Adelman uses only premium cleaning solutions to cut through the toughest soil. Although the emulsifiers that Adelman uses may cost

more than the soap that cheaper cleaners ter cleaning and never leave a sticky residue. Consider the difference when cleaning.