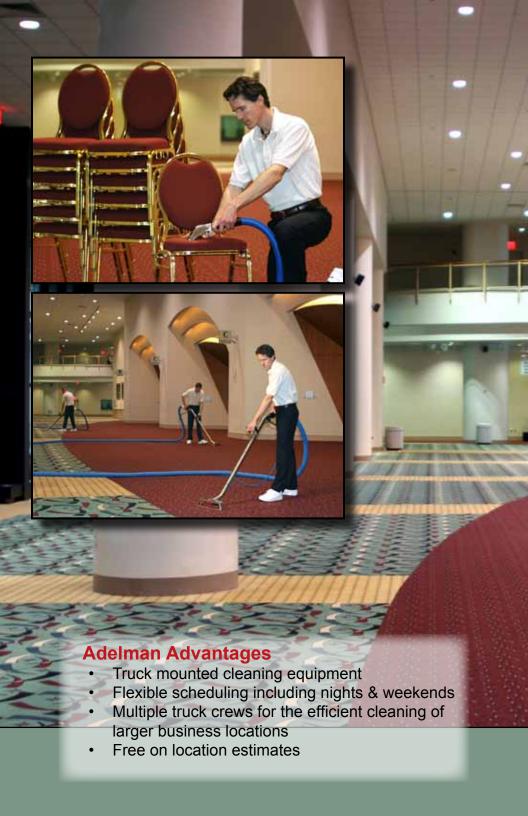

# Office & Banquet Chairs

Keeping your furniture looking great is our highest priority. Depending on your needs, Adelman can clean a single office chair, your waiting room furniture or even large numbers of banquet chairs and have them available for use the same day.

# **Truck Mounted Cleaning Units**

Truck mounted cleaning plants are essential for professional cleaners. Adelman uses only Prochem truck mounted equipment long considered the industry leader in cleaning technology.

#### **Massive 68 HP Power Plant**

Adelman uses the Prochem Everest 650 featuring a 68 HP Hyundai power plant. This massive engine powers a 650 CFM Triflow blower for maximum soil removal.

The Prochem Everest allows Adelman to clean with unprecedented efficiency and distances of up to 600 feet from our truck, while still maintaining cleaning temperatures of 240 degrees.