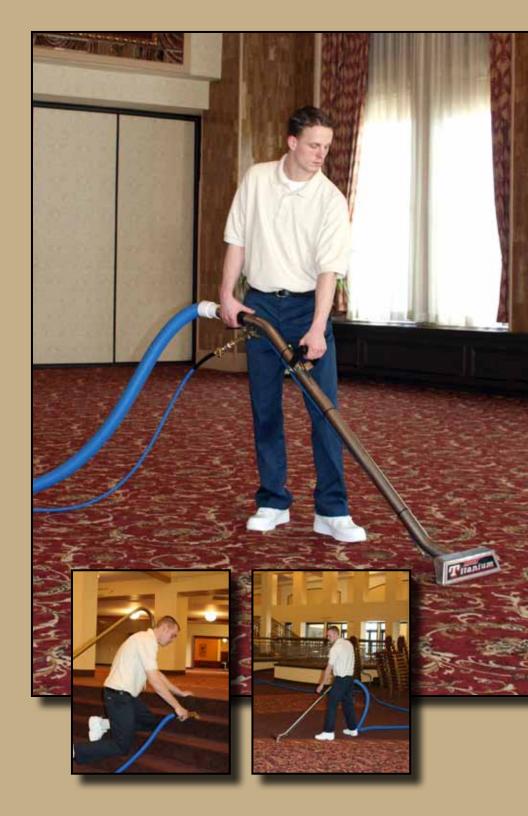

# Residential Cleaning Services

Adelman uses only the most modern Prochem truck mounted carpet cleaning equipment. No heavy equipment is brought inside, only the cleaning wand and a trained professional enter your home or business. Our mobile plants produce better results with faster dry times than what other cleaners can provide.

# Carpet Cleaning Procedures

Our exclusive truck mounted equipment allows for deeper cleaning and faster dry times. Because of the equipment's extraction power, over 95% of the water used in the cleaning will be removed from the carpet. When finished, your carpet will be damp to the

#### **Extraction Process**

Adelman uses hot water extraction, the preferred method of carpet manufacturers, as our means of cleaning. Hot water mixed with a cleaning solution is injected into the carpet and immediately extracted. It provides superior cleaning with little or no residue.