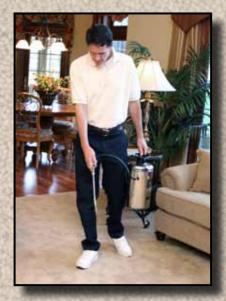

# **Pre-Conditioning Procedures Pre-conditioner Application**

Adelman power sprays all carpets prior to the cleaning with a device called a Hydro-force. This tool sprays a hot solution, under pressure, deep into the pile of the carpet breaking down the toughest dirt and grease. With proper "dwell time," the pre-conditioner allows for the easier removal of soil resulting in a fantastic cleaning not otherwise possible without the process.

Others may offer this as an additional charge, but Adelman includes it as part of our normal service.